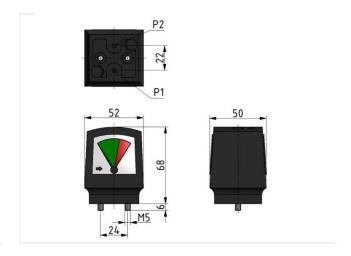

#### technical data

- · description: magnetic piston meter
- temperature range: 0 60°C
- mounting: verticalcase: ULTRAMID plastic, black
- scales: white plastic, pressure = black, colour fields = green/red
- scale range: 0 0,5 bar
- · max. working pressure: 16 bar

## Attention:

- Avoid strong vibrations
- Pressure connections should not be confused (notice directional arrow)